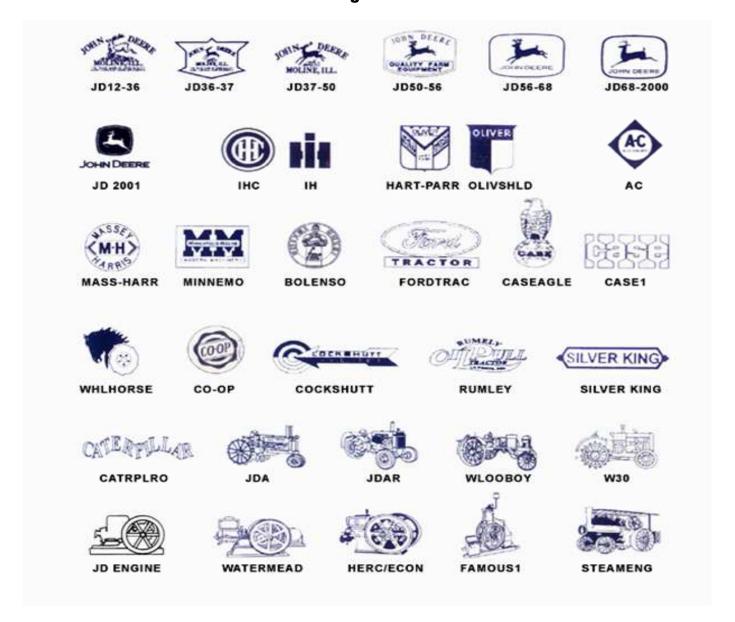

4.50** 

License Tags - \$4.50 per tag

License Frames - \$6.25 per frame



# **In Stock Colors**

Custom Colors Available Upon Request

## Background color listed first / Engraved color listed second

Black/White

Black/Yellow

Blue/Yellow

French Blue/White

Med. Blue/White

Royal Blue/White

Burgundy/White

Purple/White

Grey/White

Bright Green/White

Pine Green/White

Green/Yellow

Orange/Black

Orange/White

Red/White

Red/Yellow

White/Black

White/Blue

White/Bright Green

White/Pine Green

White/Orange

White/Red

Yellow/Black

Yellow/Blue

Yellow/Green

Yellow/Red

Brown/White

Pink/Wineberry

#### **Metallic Finish add 20%**

Brushed Alum/Black Polished Alum/Black Polished Gold/Black Brushed Gold/Black



#### **POPULAR TRACTOR & ENGINE LOGOS**

#### **Other Logos Available**